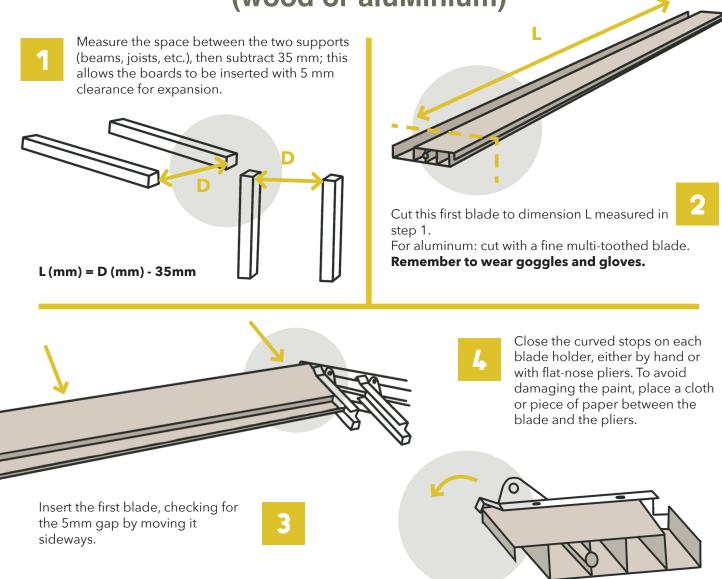

## Installation of the blades (wood or aluMinium)

For wooden slats: MANDATORY fastening. Add a screw on each side of the slat.

For aluminum slats: RECOMMENDED for windy regions. Add a screw on either side of the slat, but do not overtighten, to allow for expansion in summer.