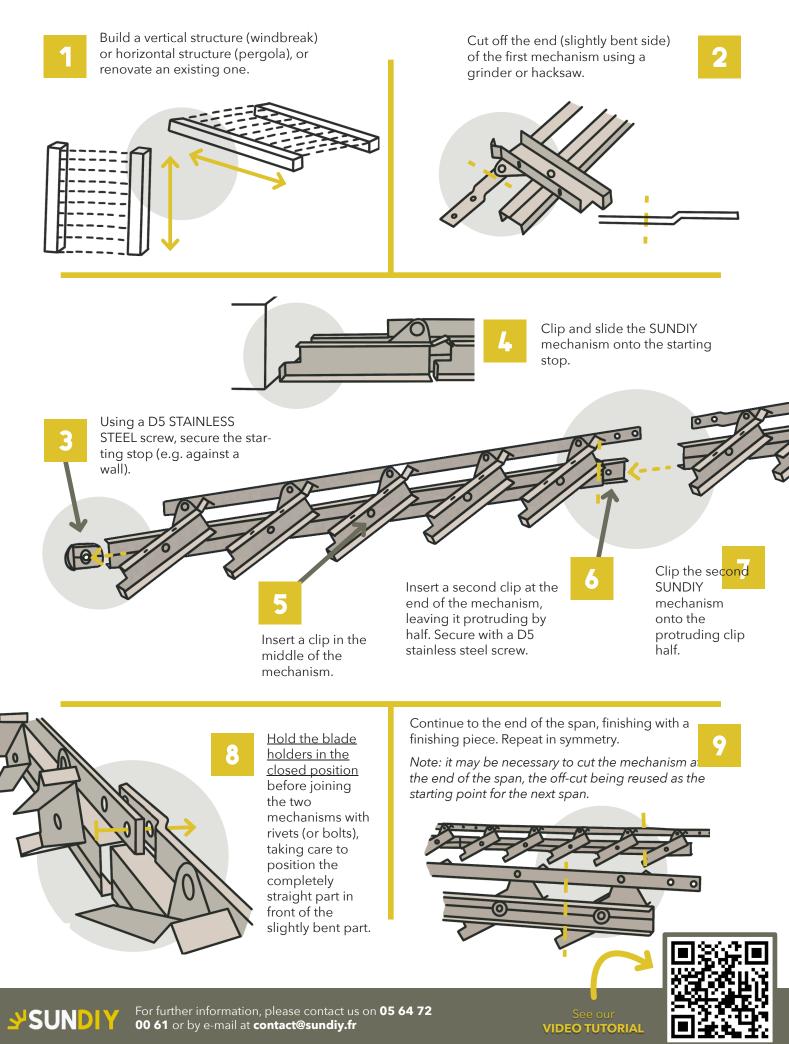

## Sundiy mechanism assembly



## Installation of the blades (wood or aluMinium)



For wooden slats: MANDATORY fastening. Add a screw on each side of the slat.

For aluminum slats: RECOMMENDED for windy regions. Add a screw on either side of the slat, but do not overtighten, to allow for expansion in summer.



SUND

If everything looks OK, repeat the operation to install all the boards.



Tip: repeat the measurements regularly and adjust the length of the blades if the structure is not perfectly parallel.





For further information, please contact us on **05 64 72 00 61** or by e-mail at **contact@sundiy.fr** 

VIDEO TUTORIAL

https://www.sundiv.fr/a/p//