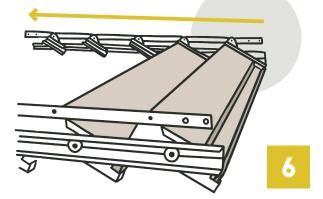

SUND

If everything looks OK, repeat the operation to install all the boards.

Tip: repeat the measurements regularly and adjust the length of the blades if the structure is not perfectly parallel.

For further information, please contact us on **05 64 72 00 61** or by e-mail at **contact@sundiy.fr** 