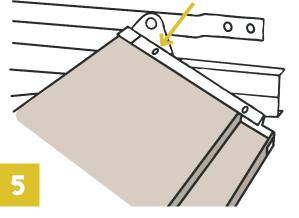

## Installation of the blades (wood or aluMinium)

For wooden slats: MANDATORY fastening. Add a screw on each side of the slat.

For aluminum slats: RECOMMENDED for windy regions. Add a screw on either side of the slat, but do not overtighten, to allow for expansion in summer.

SUND

If everything looks OK, repeat the operation to install all the boards.

Tip: repeat the measurements regularly and adjust the length of the blades if the structure is not perfectly parallel.

For further information, please contact us on **05 64 72 00 61** or by e-mail at **contact@sundiy.fr** 